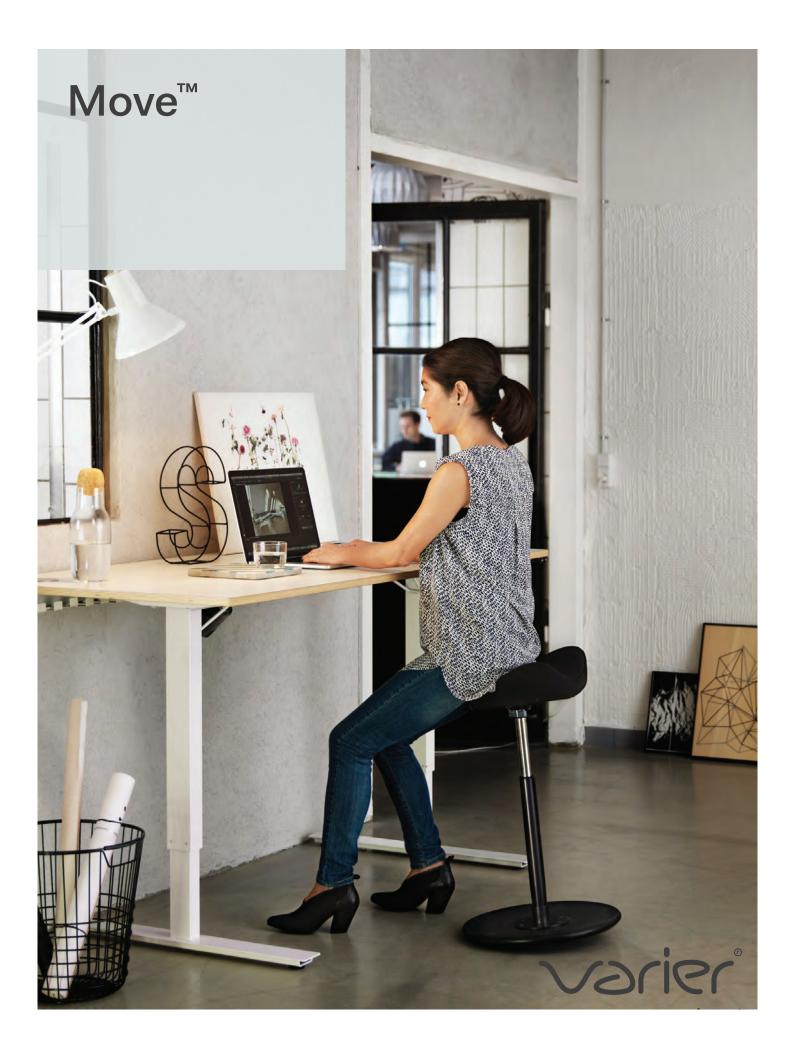

# $Move^{TM}$

# Don't just sit there, move

**DESIGN:** Per Øie

Wood base in natural lacquered ash

#### Measurements:

Seat Height: 22-32" Seat Circumference: 15" Base Circumference: 16"

**Price:** \$ 499

At the breakfast counter, desk, table, or even while painting or playing the piano, the versatile Move is the perfect chair. Truly intuitive, the Move chair has a slightly rounded base, which tilts the chair in smooth, gentle movements. The saddle seat supports an upright, dynamic posture, which activates and strengthens core muscles in the abdomen and back. With your feet placed on the floor, it's easy to balance and stabilize, or tilt, pivot or rotate 360°. The open angle between the upper and lower body improves circulation, boosting energy levels and concentration.